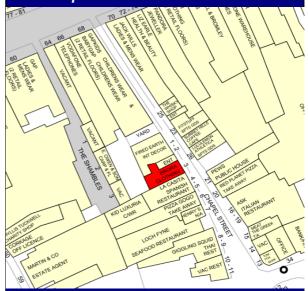

# **Goad Map**

# Location

The premises are situated in Guildford town centre close to Guildford High Street and the Castle Grounds. Nearby occupiers include: Cote Bistro, Giggling Squid, ASK Italian and Fired Earth as well as small independent retailers and restaurant premises. Guildford Mainline Station is approximately 0.5 miles away.