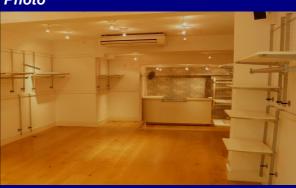

# Photo

# Description

The premises comprise a well presented lockup retail unit with basement. There is spot lighting, wood laminate floor and air conditioning at Ground Floor level with fluorescent strip lighting and solid floors within the basement space.