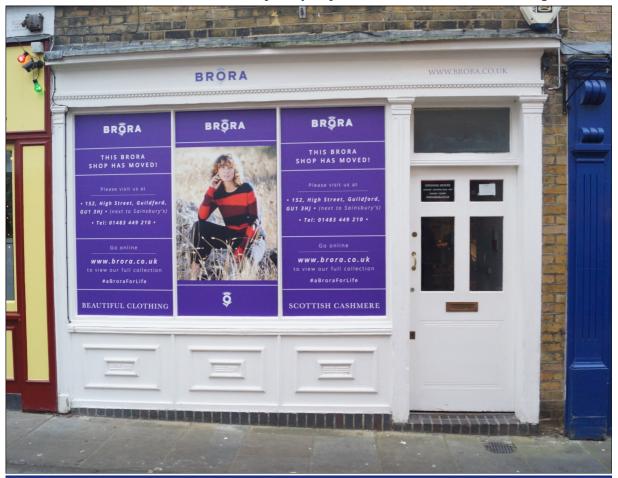

# RETAIL UNIT IN GUILDFORD TOWN CENTRE TO LET

Three Times Winner of the Surrey Property Awards "Best Commercial Agent"

3 CHAPEL STREET, GUILDFORD, GU1 3UH

Rarely Available - By Way of a New Lease

**Guildford Town Centre** 

Character Retail Unit

747 sq ft (including Basement of 258 sq ft)

#### 3 CHAPEL STREET, GUILDFORD, SURREY, GU1 3UH

# Location

The premises are situated in Guildford town centre close to Guildford High Street and the Castle Grounds. Nearby occupiers include: Cote Bistro, Giggling Squid, ASK Italian and Fired Earth as well as small independent retailers and restaurant premises. Guildford Mainline Station is approximately 0.5 miles away.

# Description

The premises comprise a well presented lockup retail unit with basement. There is spot lighting, wood laminate floor and air conditioning at Ground Floor level with fluorescent strip lighting and solid floors within the basement space.